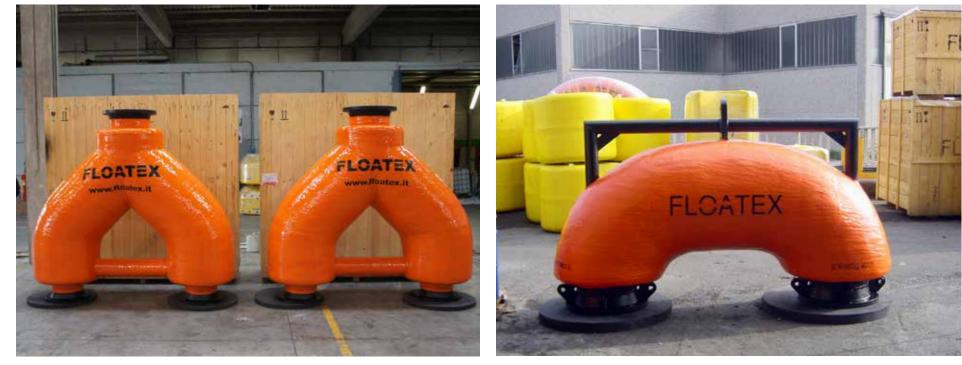

the Elastic/Articulated Beacon. This special structure has to be studied, designed and

engineered time by time, taking in consideration the equipment to be installed on the beacon itself and the installation site.

In fact, an Elastic/Articulated Beacon to be installed in Ravenna cannot be the same to be installed in the Strait of Boniface, as the sea conditions are totally different and the result is that the structure will be different.

Floatex duly carry out studies on the construction of the Elastic/ Articulated Beacons following and needs: the dimension of When we talk about "tailor- the above points and obtaining

What makes a tailor respected the vessel which has to be made" solutions, we talk also of every time a proper tailor-made product.