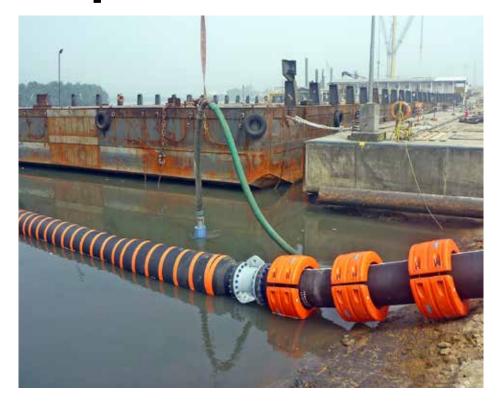

### **Deep water floats - GMPHOM 2009**

0 1.00

One of the main field where Floatex is involved is the production offshore of equipment and floats, i.e. deep water floats to be applied on rubber hoses.

the supply of Hinged Bolted and Turnbuckle floats, that are sold to all the main hose manufacturers all over the world.

fully covers all the dimensions of the GMPHOM 2009 (the former OCIMF), that is the main guideline followed in the Floatex is worldwide leader in production of the marine hoses and is respected by all hose manufacturers.

the needs of all customers also in "tailor-made" versions Floatex range of production of its standard floats as can apply umbilical clamps for the relative cable, can ballast floats reducing or nullify their buoyancy.

Special solutions to grant higher protection to the outer Floatex is capable to satisfy shell of floats are also realised

when required by the customer for special projects.

Floats are filled with polyurethane foam of the proper density depending from the water depths required, usually 0-40mt or 40-80 mt ranges, but also higher water depths can be reached with different polyurethane foam density.