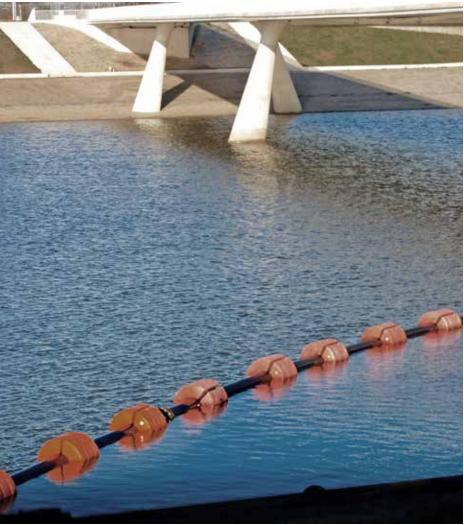

### **2017 - 2018** I.A.L.A. Conference-Exhibition KOREA

1957-2018. More than 60 years of nautical<br/>advices.exhibition will be held in South Korea, more<br/>precisely in Incheon, close to Seoul.respect of Chromaticity Region for the colours<br/>to be used in the manufacturing process.

This year, the 19th I.A.L.A. conference/ the indications given by I.A.L.A., such as the

precisely in Incheon, close to Seoul. The theme of the conference, "A New Era for Marine Aids to Navigation in a Connected World", clearly gives the idea on how the I.A.L.A. works with an eye on the present innovations which are helping to create a bridge to the future.

Floatex, as one of the most important and world-know manufacture of navigation buoys, dedicates its efforts in granting to customers high quality solutions in fully accordance with the indications given by I.A.L.A., such as the to be used in the manufacturing process. The production process is anticipated by a strict control of the raw materials, that are duly tested to assure the level of quality required is reached.