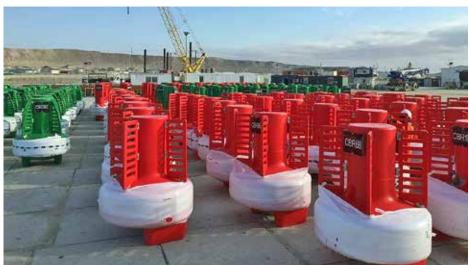

### **2017 - 2018** I.A.L.A. Conference-Exhibition KOREA

1957-2018. More than 60 years of nautical<br/>advices.exhibition will be held in South Korea, more<br/>precisely in Incheon, close to Seoul.respect of Chromaticity Region for the colours<br/>to be used in the manufacturing process.

The International Association of Marine Aids to Navigation and Lighthouse Authorities is since years the principal source of the main guidelines for the navigation all around the world.

Floatex, proudly member of I.A.L.A. since years, has always been promoting a correct signalisation and a proper indication of the several situations in full respect to the I.A.L.A. recommendations.

This year, the 19th I.A.L.A. conference/ the indications given by I.A.L.A., such as the

precisely in Incheon, close to Seoul. The theme of the conference, "A New Era for Marine Aids to Navigation in a Connected World", clearly gives the idea on how the I.A.L.A. works with an eye on the present innovations which are helping to create a bridge to the future.

Floatex, as one of the most important and world-know manufacture of navigation buoys, dedicates its efforts in granting to customers high quality solutions in fully accordance with the indications given by I.A.L.A., such as the to be used in the manufacturing process. The production process is anticipated by a strict control of the raw materials, that are duly tested to assure the level of quality required is reached.