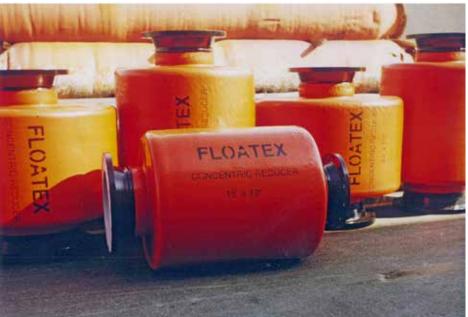

Market seems to have raised well, pick-up and marker buoys, "y" pieces, concentric reducers and dredging floats.

Floatex main customers look Of course, Floatex strength is to be able to propose also tailorand Floatex as usual is ready made solutions as through the to supply them with its wide years several special projects required new types of floats