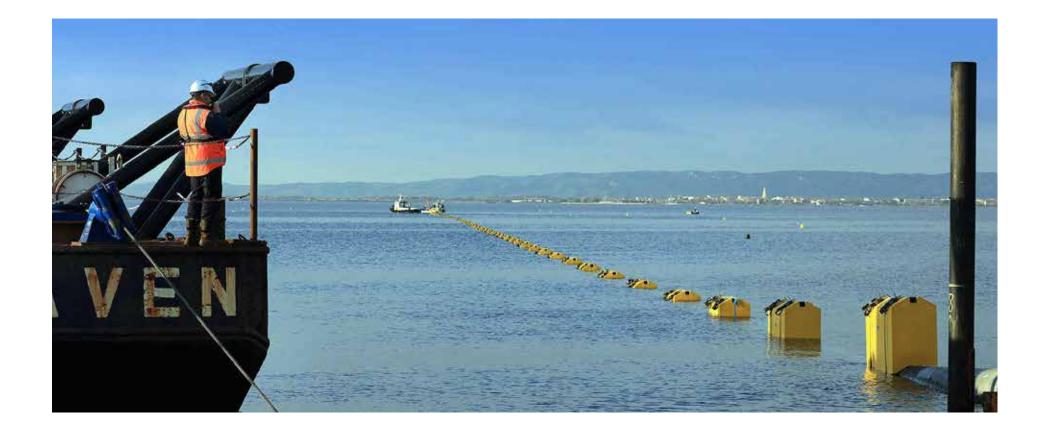

### **Deep water floats - GMPHOM 2009**

0 1.00

One of the main field where Floatex is involved is the production offshore of equipment and floats, i.e. deep water floats to be applied on rubber hoses.

the supply of Hinged Bolted and Turnbuckle floats, that are sold to all the main hose manufacturers all over the world.

fully covers all the dimensions of the GMPHOM 2009 (the former OCIMF), that is the main guideline followed in the Floatex is worldwide leader in production of the marine hoses and is respected by all hose manufacturers.

the needs of all customers also in "tailor-made" versions Floatex range of production of its standard floats as can apply umbilical clamps for the relative cable, can ballast floats reducing or nullify their buoyancy.

Special solutions to grant higher protection to the outer Floatex is capable to satisfy shell of floats are also realised

when required by the customer for special projects.

Floats are filled with polyurethane foam of the proper density depending from the water depths required, usually 0-40mt or 40-80 mt ranges, but also higher water depths can be reached with different polyurethane foam density.