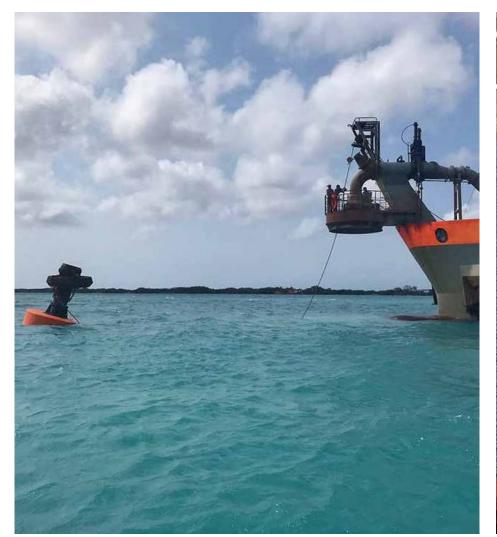

### **Deep water floats - GMPHOM 2009**

0 1.00

One of the main field where Floatex is involved is the production offshore of equipment and floats, i.e. deep water floats to be applied on rubber hoses.

the supply of Hinged Bolted and Turnbuckle floats, that are sold to all the main hose manufacturers all over the world.

fully covers all the dimensions of the GMPHOM 2009 (the former OCIMF), that is the main guideline followed in the Floatex is worldwide leader in production of the marine hoses and is respected by all hose manufacturers.

the needs of all customers also in "tailor-made" versions Floatex range of production of its standard floats as can apply umbilical clamps for the relative cable, can ballast floats reducing or nullify their buoyancy.

Special solutions to grant higher protection to the outer Floatex is capable to satisfy shell of floats are also realised

when required by the customer for special projects.

Floats are filled with polyurethane foam of the proper density depending from the water depths required, usually 0-40mt or 40-80 mt ranges, but also higher water depths can be reached with different polyurethane foam density.