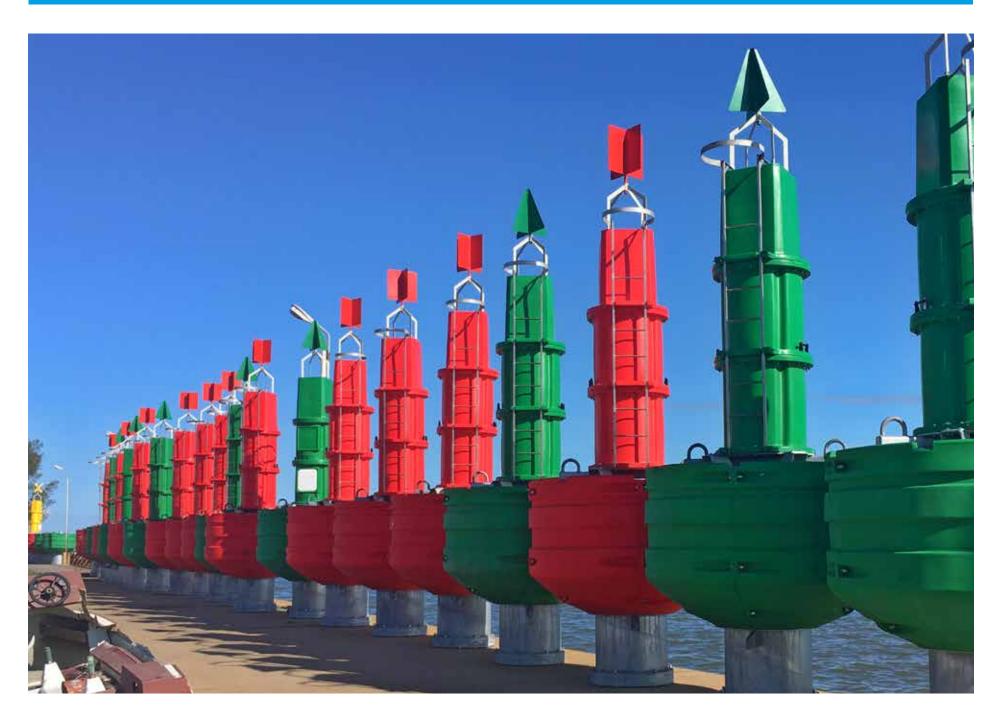

### **2017 - 2018** I.A.L.A. Conference-Exhibition KOREA

1957-2018. More than 60 years of nautical<br/>advices.exhibition will be held in South Korea, more<br/>precisely in Incheon, close to Seoul.respect of Chromaticity Region for the colours<br/>to be used in the manufacturing process.

The International Association of Marine Aids to Navigation and Lighthouse Authorities is since years the principal source of the main guidelines for the navigation all around the world.

Floatex, proudly member of I.A.L.A. since years, has always been promoting a correct signalisation and a proper indication of the several situations in full respect to the I.A.L.A. recommendations.

This year, the 19th I.A.L.A. conference/ the indications given by I.A.L.A., such as the

precisely in Incheon, close to Seoul. The theme of the conference, "A New Era for Marine Aids to Navigation in a Connected World", clearly gives the idea on how the I.A.L.A. works with an eye on the present innovations which are helping to create a bridge to the future.

Floatex, as one of the most important and world-know manufacture of navigation buoys, dedicates its efforts in granting to customers high quality solutions in fully accordance with the indications given by I.A.L.A., such as the to be used in the manufacturing process. The production process is anticipated by a strict control of the raw materials, that are duly tested to assure the level of quality required is reached.