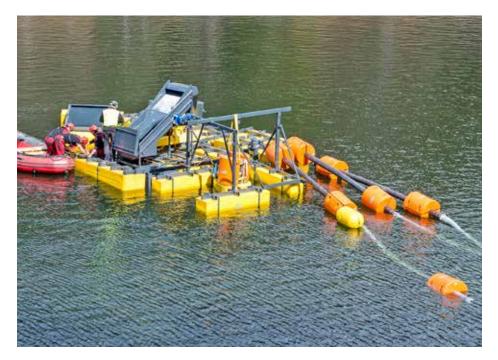

## Dredging

Floatex skill to constantly innovate its production range has reached a new hallmark between end of 2017 and beginning of 2018 with the production of a special Bow coupling float/ Device.

Usually, Bow coupling floats factory has manufactured a are made in expanded polyethylene and covered with elastomer polyurethane.

For a supply in The Netherlands, Alongside this technically/commercially supported by Floatex BV, our with

rotomoulded Bow Coupling float, that represents an unique solution in this field.

innovative solution, Floatex proceeded supplying standard dredging floats of different dimensions.

Floatex range of production foresees floats for small cables with less than 50mm diameter, and floats for dredging pipes up to 920mm diameter.