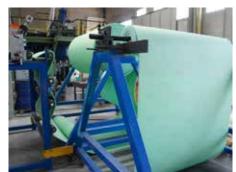

## Dredging

Floatex skill to constantly innovate its production range has reached a new hallmark between end of 2017 and beginning of 2018 with the production of a special Bow coupling float/ Device.

Usually, Bow coupling floats factory has manufactured a are made in expanded polyethylene and covered with elastomer polyurethane.

For a supply in The Netherlands, Alongside this technically/commercially supported by Floatex BV, our with

rotomoulded Bow Coupling float, that represents an unique solution in this field.

innovative solution, Floatex proceeded supplying standard dredging floats of different dimensions.

Floatex range of production foresees floats for small cables with less than 50mm diameter, and floats for dredging pipes up to 920mm diameter.