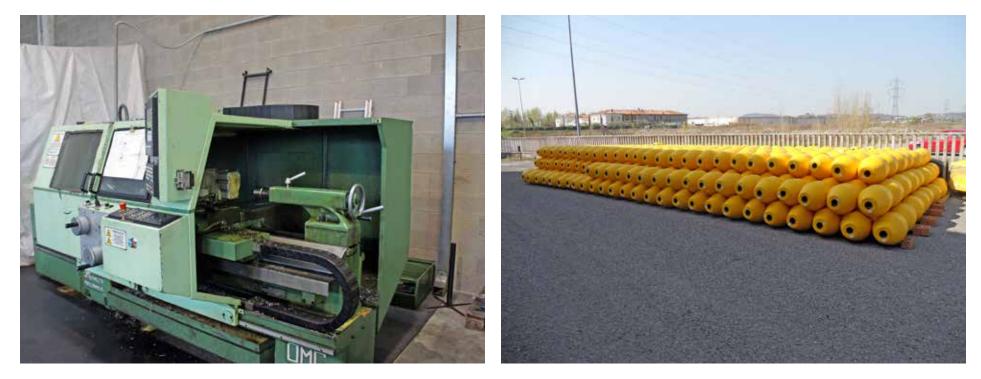

### **Deep water floats - GMPHOM 2009**

0 1.00

One of the main field where Floatex is involved is the production offshore of equipment and floats, i.e. deep water floats to be applied on rubber hoses.

the supply of Hinged Bolted and Turnbuckle floats, that are sold to all the main hose manufacturers all over the world.

fully covers all the dimensions of the GMPHOM 2009 (the former OCIMF), that is the main guideline followed in the Floatex is worldwide leader in production of the marine hoses and is respected by all hose manufacturers.

the needs of all customers also in "tailor-made" versions Floatex range of production of its standard floats as can apply umbilical clamps for the relative cable, can ballast floats reducing or nullify their buoyancy.

Special solutions to grant higher protection to the outer Floatex is capable to satisfy shell of floats are also realised

when required by the customer for special projects.

Floats are filled with polyurethane foam of the proper density depending from the water depths required, usually 0-40mt or 40-80 mt ranges, but also higher water depths can be reached with different polyurethane foam density.